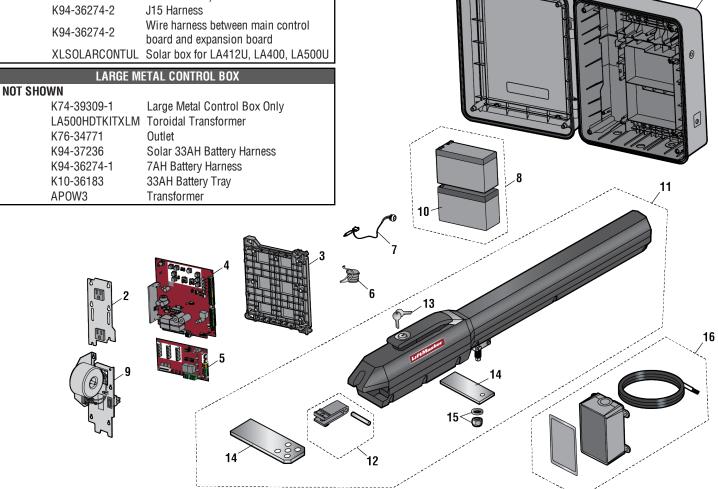

## **REPAIR PARTS**

| STANDARD CONTROL BOX |                |                                                             |  |
|----------------------|----------------|-------------------------------------------------------------|--|
| ITEM                 | PART NUMBER    | DESCRIPTION                                                 |  |
| 1                    | K74-39307-1    | Standard Plastic Control Box Only                           |  |
| 2                    | K76-36296-1    | Outlet                                                      |  |
| 3                    | K75-36635      | Control Board Bracket                                       |  |
| 4                    | K1D8388-1CC    | Control Board                                               |  |
| 5                    | K1D8387-1CC    | Expansion Board                                             |  |
| 6                    | K94-36411      | Piezo Alarm                                                 |  |
| 7                    | K94-36408-1    | Reset Switch with Product ID                                |  |
| 8                    | K74-36596      | Batteries (2) with jumper                                   |  |
| 9                    | LA500HDTKITSTD | Toroidal Transformer                                        |  |
| 10                   | 29-NP712       | Single Battery                                              |  |
| NOT SHOWN            |                |                                                             |  |
|                      | K77-36541      | Antenna                                                     |  |
|                      | LA500CONTUL    | Standard Plastic Control Box (with control board)           |  |
|                      | K94-36274-2    | J15 Harness                                                 |  |
|                      | K94-36274-2    | Wire harness between main control board and expansion board |  |
|                      | XLSOLARCONTUL  | Solar box for LA412U, LA400, LA500U                         |  |

| GATE OPERATOR ARM |             |                               |
|-------------------|-------------|-------------------------------|
| ITEM              | PART NUMBER | DESCRIPTION                   |
| 11                | LA500DC     | Primary Arm                   |
| 12                | KSWG-0623   | Rear Connector with Pin       |
| 13                | 41ASWG-0119 | Release Keys                  |
| 14                | Q230        | Steel Bracket Mounting Plates |
| 15                | Q232        | Bottom Washer and Nut         |
| 16                | K94-36591   | Junction Box with Cable       |
| NOT SHOWN         |             |                               |
|                   | K77-36389   | Hardware Bag                  |