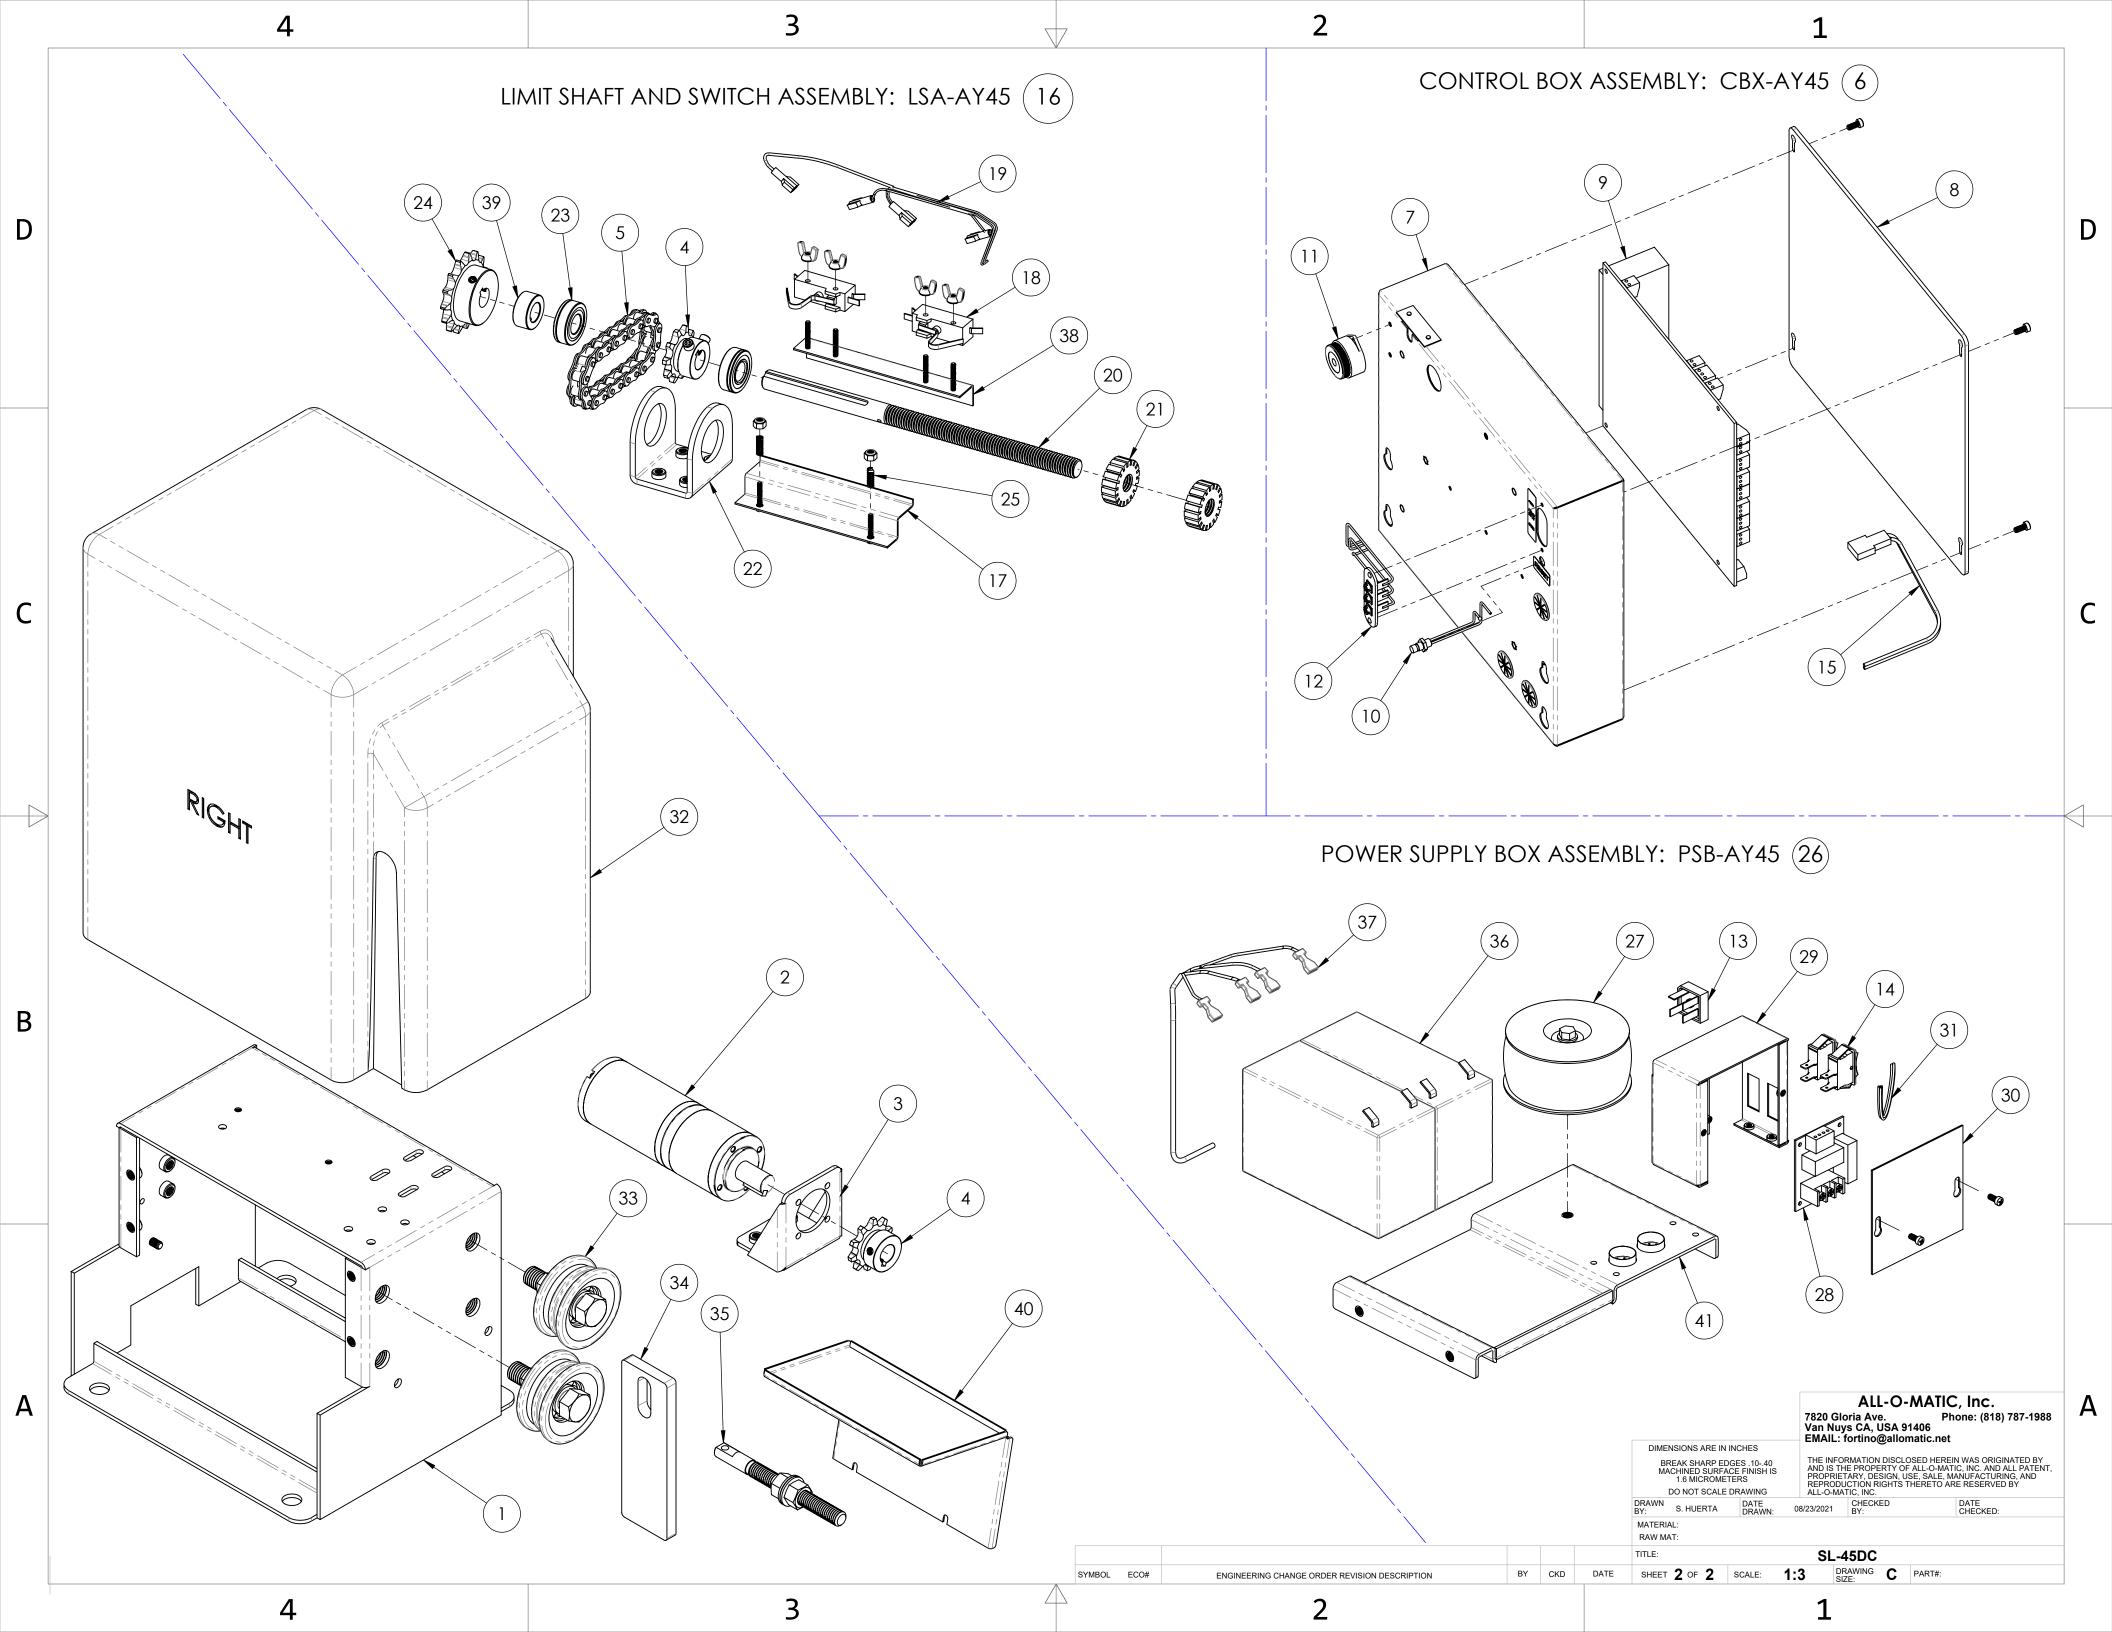

4

\_\_\_\_\_

3

SYMBOL ECO#

4

ENGINEERING CHANGE ORDER REVISION DESCRIPTION

2

| EM NO. | DESCRIPTION                     |                                                                                                                              | PART NUMBER                                                                                                           | QTY.                                                                                                                                                                                                                                     |   |
|--------|---------------------------------|------------------------------------------------------------------------------------------------------------------------------|-----------------------------------------------------------------------------------------------------------------------|------------------------------------------------------------------------------------------------------------------------------------------------------------------------------------------------------------------------------------------|---|
| 1      | FRAME ONLY                      | SL-45FM                                                                                                                      | 1                                                                                                                     |                                                                                                                                                                                                                                          |   |
| 2      | GEARHEAD DC MOTOR               | MTR-45                                                                                                                       | 1                                                                                                                     |                                                                                                                                                                                                                                          |   |
| 3      | GEARHEAD DC MOTOR M             | MTR-45B                                                                                                                      | 1                                                                                                                     |                                                                                                                                                                                                                                          |   |
| 4      | GEARHEAD DC MOTOR SP            | 41B10X58                                                                                                                     | 2                                                                                                                     |                                                                                                                                                                                                                                          |   |
| 5      | MAIN DRIVE CHAIN                |                                                                                                                              | 41NPX12                                                                                                               | 1                                                                                                                                                                                                                                        |   |
| 6      | CONTROL BOX ASSEMBLY            |                                                                                                                              | CBX-AY45                                                                                                              | 1                                                                                                                                                                                                                                        |   |
| 7      | CONTROL BOX                     |                                                                                                                              | CBX-45                                                                                                                | 1                                                                                                                                                                                                                                        |   |
| 8      | CONTROL BOX COVER               |                                                                                                                              | CBC-45                                                                                                                | 1                                                                                                                                                                                                                                        |   |
| 9      | CONTROL BOX DC 45 CIRCUIT BOARD |                                                                                                                              | BLDC-ULPCB45                                                                                                          | 1                                                                                                                                                                                                                                        |   |
| 10     | CONTROL BOX RESET PUSH          | COM-1004                                                                                                                     | 1                                                                                                                     |                                                                                                                                                                                                                                          |   |
| 11     | CONTROL BOX ALARM BUZ           | COM-1005                                                                                                                     | 1                                                                                                                     | ) (                                                                                                                                                                                                                                      |   |
| 12     | CONTROL BOX RADIO REC           | COM-1003                                                                                                                     | 1                                                                                                                     | _                                                                                                                                                                                                                                        |   |
| 13     | CONTROL BOX BRIDGE REC          | COM-1006                                                                                                                     | 1                                                                                                                     |                                                                                                                                                                                                                                          |   |
| 14     | CONTROL BOX ON/OFF PC           | COM-1000                                                                                                                     | 2                                                                                                                     |                                                                                                                                                                                                                                          |   |
| 15     | CONTROL BOX LINE IN HAR         | COM-1016                                                                                                                     | 1                                                                                                                     |                                                                                                                                                                                                                                          |   |
| 16     | LIMIT SHAFT AND SWITCH A        | LSA-AY45                                                                                                                     | 1                                                                                                                     |                                                                                                                                                                                                                                          |   |
| 17     | LIMIT SWITCH PLATE              | LSP-45                                                                                                                       | 1                                                                                                                     |                                                                                                                                                                                                                                          |   |
| 18     | LIMIT SWITCH                    |                                                                                                                              | COM-1007                                                                                                              | 2                                                                                                                                                                                                                                        |   |
| 19     | LIMIT SWITCH WIRE HARNES        | LSH-45                                                                                                                       | 1                                                                                                                     | H                                                                                                                                                                                                                                        |   |
| 20     | LIMIT / DRIVE SHAFT             |                                                                                                                              | LST-45                                                                                                                | 1                                                                                                                                                                                                                                        |   |
| 21     | LIMIT SWITCH PLASTIC NUT        | COM-1008                                                                                                                     | 2                                                                                                                     |                                                                                                                                                                                                                                          |   |
| 22     | LIMIT / DRIVE SHAFT MOUN        | LST-M45                                                                                                                      | 1                                                                                                                     |                                                                                                                                                                                                                                          |   |
| 23     | LIMIT SHAFT BEARINGS - 5/8      | BRG-6202B                                                                                                                    | 2                                                                                                                     | 1                                                                                                                                                                                                                                        |   |
| 24     | MAIN DRIVE SPROCKET             | 41B15X58                                                                                                                     | 1                                                                                                                     | 1                                                                                                                                                                                                                                        |   |
| 25     | LIMIT TABLE SPRING (2)          |                                                                                                                              | SPG-7575                                                                                                              | 2                                                                                                                                                                                                                                        | 1 |
| 26     | POWER SUPPLY BOX ASSEMBLY       |                                                                                                                              | PSB-AY45                                                                                                              | 1                                                                                                                                                                                                                                        | 1 |
| 27     | POWER SUPPLY BOX TRANSFORMER    |                                                                                                                              | TFR-45                                                                                                                | 1                                                                                                                                                                                                                                        | 1 |
| 28     | POWER SUPPLY BOARD              |                                                                                                                              | EMI-PCB                                                                                                               | 1                                                                                                                                                                                                                                        | 1 |
| 29     | POWER SUPPLY BOX                |                                                                                                                              | PSB-45                                                                                                                | 1                                                                                                                                                                                                                                        | 1 |
| 30     | POWER SUPPLY BOX COVER          |                                                                                                                              | PSC-45                                                                                                                | 1                                                                                                                                                                                                                                        | 1 |
| 31     | POWER SUPPLY WIRE HARNESS       |                                                                                                                              | PSH-45                                                                                                                | 1                                                                                                                                                                                                                                        | 1 |
| 32     | EXTERIOR PLASTIC COVER          | EPC-45                                                                                                                       | 1                                                                                                                     |                                                                                                                                                                                                                                          |   |
| 33     | PLASTIC IDLER                   | COM-1017                                                                                                                     | 2                                                                                                                     | 1                                                                                                                                                                                                                                        |   |
| 34     | CHAIN BRACKET                   |                                                                                                                              | COM-1009                                                                                                              | 1                                                                                                                                                                                                                                        |   |
| 35     | CHAIN BOLT                      |                                                                                                                              | COM-1010-1                                                                                                            | 1                                                                                                                                                                                                                                        | 1 |
| 36     | 7AH BATTERY                     |                                                                                                                              | BTY-1270                                                                                                              | 2                                                                                                                                                                                                                                        | 7 |
| 37     | BATTERY WIRE HARNESS            |                                                                                                                              | BTY-H45                                                                                                               | 1                                                                                                                                                                                                                                        |   |
| 38     | LIMIT STAND                     |                                                                                                                              | LSD-45                                                                                                                | 1                                                                                                                                                                                                                                        | 1 |
| 39     | SET COLLAR                      |                                                                                                                              | DSC-45                                                                                                                | 1                                                                                                                                                                                                                                        |   |
| 40     | ACCESSORY SHELF                 |                                                                                                                              | ACS-45                                                                                                                | 1                                                                                                                                                                                                                                        | 1 |
| 41     | BATTERY SHELF                   |                                                                                                                              | BAS-45                                                                                                                | 1                                                                                                                                                                                                                                        |   |
|        |                                 |                                                                                                                              | ALL-O-MATIC, Inc.<br>7820 Gloria Ave. Phone: (818) 787-1988<br>Van Nuys CA, USA 91406<br>EMAIL: fortino@allomatic.net |                                                                                                                                                                                                                                          | Δ |
|        |                                 | DIMENSIONS ARE IN INCHES<br>BREAK SHARP EDGES .1040<br>MACHINED SURFACE FINISH IS<br>1.6 MICROMETERS<br>DO NOT SCALE DRAWING |                                                                                                                       | THE INFORMATION DISCLOSED HEREIN WAS ORIGINATED BY<br>AND IS THE PROPERTY OF ALL-O-MATIC, INC. AND ALL PATENT,<br>PROPRIETARY, DESIGN, USE, SALE, MANUFACTURING, AND<br>REPRODUCTION RIGHTS THERETO ARE RESERVED BY<br>ALL-O-MATIC, INC. |   |
|        |                                 | DRAWN<br>BY:     S. HUERTA     DATE<br>DRAWN:     08/23/2021     CHECKED<br>BY:     DATE<br>CHECKED:                         |                                                                                                                       | IECKED:                                                                                                                                                                                                                                  |   |
|        |                                 | MATERIAL:<br>RAW MAT:                                                                                                        |                                                                                                                       |                                                                                                                                                                                                                                          |   |

 
 BY
 CKD
 DATE
 SHEET
 1 of
 2
 SCALE:
 11:3
 DRAWING SIZE:
 C
 PART#:

1

1

D