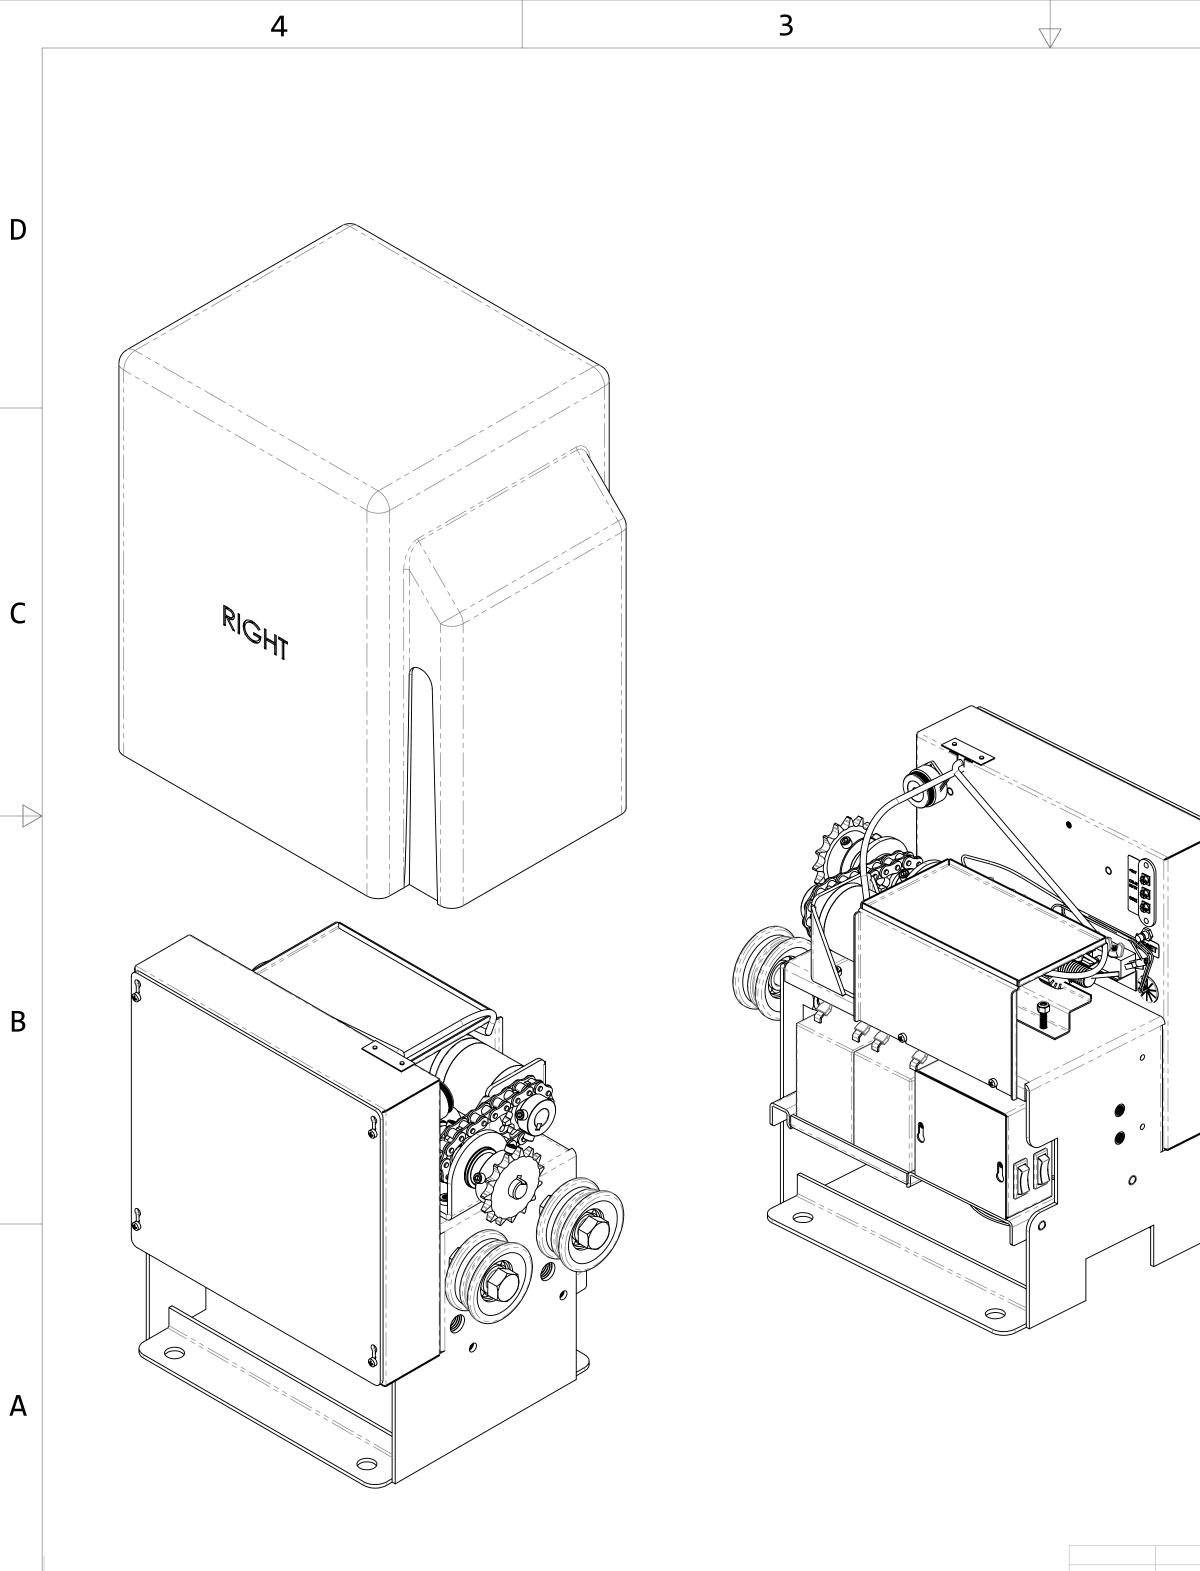

4

\_\_\_\_\_

3

SYMBOL ECO#

4

ENGINEERING CHANGE ORDER REVISION DESCRIPTION

2

| EM NO. | DESCRIPTION                     |                                                                                                                              | PART NUMBER                                                                                                           | QTY.                                                                                                                                                                                                                                     |   |
|--------|---------------------------------|------------------------------------------------------------------------------------------------------------------------------|-----------------------------------------------------------------------------------------------------------------------|------------------------------------------------------------------------------------------------------------------------------------------------------------------------------------------------------------------------------------------|---|
| 1      | FRAME ONLY                      | SL-45FM                                                                                                                      | 1                                                                                                                     |                                                                                                                                                                                                                                          |   |
| 2      | GEARHEAD DC MOTOR               | MTR-45                                                                                                                       | 1                                                                                                                     |                                                                                                                                                                                                                                          |   |
| 3      | GEARHEAD DC MOTOR M             | MTR-45B                                                                                                                      | 1                                                                                                                     |                                                                                                                                                                                                                                          |   |
| 4      | GEARHEAD DC MOTOR SP            | 41B10X58                                                                                                                     | 2                                                                                                                     |                                                                                                                                                                                                                                          |   |
| 5      | MAIN DRIVE CHAIN                |                                                                                                                              | 41NPX12                                                                                                               | 1                                                                                                                                                                                                                                        |   |
| 6      | CONTROL BOX ASSEMBLY            |                                                                                                                              | CBX-AY45                                                                                                              | 1                                                                                                                                                                                                                                        |   |
| 7      | CONTROL BOX                     |                                                                                                                              | CBX-45                                                                                                                | 1                                                                                                                                                                                                                                        |   |
| 8      | CONTROL BOX COVER               |                                                                                                                              | CBC-45                                                                                                                | 1                                                                                                                                                                                                                                        |   |
| 9      | CONTROL BOX DC 45 CIRCUIT BOARD |                                                                                                                              | BLDC-ULPCB45                                                                                                          | 1                                                                                                                                                                                                                                        |   |
| 10     | CONTROL BOX RESET PUSH          | COM-1004                                                                                                                     | 1                                                                                                                     |                                                                                                                                                                                                                                          |   |
| 11     | CONTROL BOX ALARM BUZ           | COM-1005                                                                                                                     | 1                                                                                                                     | ) (                                                                                                                                                                                                                                      |   |
| 12     | CONTROL BOX RADIO REC           | COM-1003                                                                                                                     | 1                                                                                                                     | _                                                                                                                                                                                                                                        |   |
| 13     | CONTROL BOX BRIDGE REC          | COM-1006                                                                                                                     | 1                                                                                                                     |                                                                                                                                                                                                                                          |   |
| 14     | CONTROL BOX ON/OFF PC           | COM-1000                                                                                                                     | 2                                                                                                                     |                                                                                                                                                                                                                                          |   |
| 15     | CONTROL BOX LINE IN HAR         | COM-1016                                                                                                                     | 1                                                                                                                     |                                                                                                                                                                                                                                          |   |
| 16     | LIMIT SHAFT AND SWITCH A        | LSA-AY45                                                                                                                     | 1                                                                                                                     |                                                                                                                                                                                                                                          |   |
| 17     | LIMIT SWITCH PLATE              | LSP-45                                                                                                                       | 1                                                                                                                     |                                                                                                                                                                                                                                          |   |
| 18     | LIMIT SWITCH                    |                                                                                                                              | COM-1007                                                                                                              | 2                                                                                                                                                                                                                                        |   |
| 19     | LIMIT SWITCH WIRE HARNES        | LSH-45                                                                                                                       | 1                                                                                                                     | H                                                                                                                                                                                                                                        |   |
| 20     | LIMIT / DRIVE SHAFT             |                                                                                                                              | LST-45                                                                                                                | 1                                                                                                                                                                                                                                        |   |
| 21     | LIMIT SWITCH PLASTIC NUT        | COM-1008                                                                                                                     | 2                                                                                                                     |                                                                                                                                                                                                                                          |   |
| 22     | LIMIT / DRIVE SHAFT MOUN        | LST-M45                                                                                                                      | 1                                                                                                                     |                                                                                                                                                                                                                                          |   |
| 23     | LIMIT SHAFT BEARINGS - 5/8      | BRG-6202B                                                                                                                    | 2                                                                                                                     | 1                                                                                                                                                                                                                                        |   |
| 24     | MAIN DRIVE SPROCKET             | 41B15X58                                                                                                                     | 1                                                                                                                     | 1                                                                                                                                                                                                                                        |   |
| 25     | LIMIT TABLE SPRING (2)          |                                                                                                                              | SPG-7575                                                                                                              | 2                                                                                                                                                                                                                                        | 1 |
| 26     | POWER SUPPLY BOX ASSEMBLY       |                                                                                                                              | PSB-AY45                                                                                                              | 1                                                                                                                                                                                                                                        | 1 |
| 27     | POWER SUPPLY BOX TRANSFORMER    |                                                                                                                              | TFR-45                                                                                                                | 1                                                                                                                                                                                                                                        | 1 |
| 28     | POWER SUPPLY BOARD              |                                                                                                                              | EMI-PCB                                                                                                               | 1                                                                                                                                                                                                                                        | 1 |
| 29     | POWER SUPPLY BOX                |                                                                                                                              | PSB-45                                                                                                                | 1                                                                                                                                                                                                                                        | 1 |
| 30     | POWER SUPPLY BOX COVER          |                                                                                                                              | PSC-45                                                                                                                | 1                                                                                                                                                                                                                                        | 1 |
| 31     | POWER SUPPLY WIRE HARNESS       |                                                                                                                              | PSH-45                                                                                                                | 1                                                                                                                                                                                                                                        | 1 |
| 32     | EXTERIOR PLASTIC COVER          | EPC-45                                                                                                                       | 1                                                                                                                     |                                                                                                                                                                                                                                          |   |
| 33     | PLASTIC IDLER                   | COM-1017                                                                                                                     | 2                                                                                                                     | 1                                                                                                                                                                                                                                        |   |
| 34     | CHAIN BRACKET                   |                                                                                                                              | COM-1009                                                                                                              | 1                                                                                                                                                                                                                                        |   |
| 35     | CHAIN BOLT                      |                                                                                                                              | COM-1010-1                                                                                                            | 1                                                                                                                                                                                                                                        | 1 |
| 36     | 7AH BATTERY                     |                                                                                                                              | BTY-1270                                                                                                              | 2                                                                                                                                                                                                                                        | 7 |
| 37     | BATTERY WIRE HARNESS            |                                                                                                                              | BTY-H45                                                                                                               | 1                                                                                                                                                                                                                                        |   |
| 38     | LIMIT STAND                     |                                                                                                                              | LSD-45                                                                                                                | 1                                                                                                                                                                                                                                        | 1 |
| 39     | SET COLLAR                      |                                                                                                                              | DSC-45                                                                                                                | 1                                                                                                                                                                                                                                        |   |
| 40     | ACCESSORY SHELF                 |                                                                                                                              | ACS-45                                                                                                                | 1                                                                                                                                                                                                                                        | 1 |
| 41     | BATTERY SHELF                   |                                                                                                                              | BAS-45                                                                                                                | 1                                                                                                                                                                                                                                        |   |
|        |                                 |                                                                                                                              | ALL-O-MATIC, Inc.<br>7820 Gloria Ave. Phone: (818) 787-1988<br>Van Nuys CA, USA 91406<br>EMAIL: fortino@allomatic.net |                                                                                                                                                                                                                                          | Δ |
|        |                                 | DIMENSIONS ARE IN INCHES<br>BREAK SHARP EDGES .1040<br>MACHINED SURFACE FINISH IS<br>1.6 MICROMETERS<br>DO NOT SCALE DRAWING |                                                                                                                       | THE INFORMATION DISCLOSED HEREIN WAS ORIGINATED BY<br>AND IS THE PROPERTY OF ALL-O-MATIC, INC. AND ALL PATENT,<br>PROPRIETARY, DESIGN, USE, SALE, MANUFACTURING, AND<br>REPRODUCTION RIGHTS THERETO ARE RESERVED BY<br>ALL-O-MATIC, INC. |   |
|        |                                 | DRAWN<br>BY:     S. HUERTA     DATE<br>DRAWN:     08/23/2021     CHECKED<br>BY:     DATE<br>CHECKED:                         |                                                                                                                       | IECKED:                                                                                                                                                                                                                                  |   |
|        |                                 | MATERIAL:<br>RAW MAT:                                                                                                        |                                                                                                                       |                                                                                                                                                                                                                                          |   |